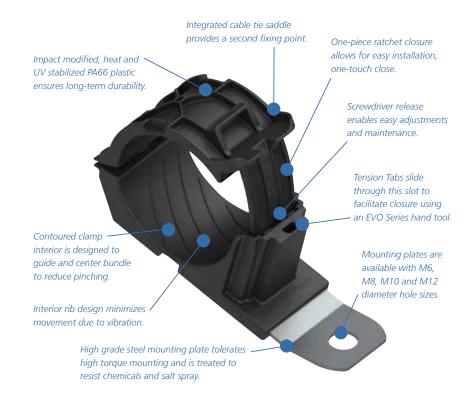

## Ratchet P Clamp

Rugged Bundle Management for Heavy Duty Applications

Engineered with both the application and the user in mind, Ratchet P Clamp offers:

- Versatility Secure hard lines, soft cable bundles ranging from ¼" to 2" wide
- Ease of Use Position, torque down, close by hand – that's it!
- Alignment Center cables as the clamp closes
- Durability PA66 body and high grade steel mounting plate never wears out or corrodes

## Versatile, durable, efficient fastening and routing

Offered in four sizes and with several mounting configurations and hole sizes, the reusable design minimizes part inventory, speeds fastening and simplifies maintenance.