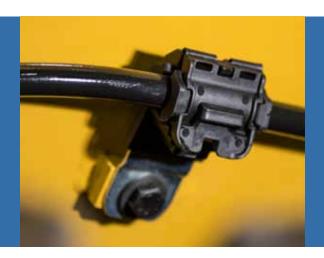

## Ratchet P Clamp

Rugged Bundle Management for Heavy Duty Applications

Engineered with both the application and the user in mind, Ratchet P Clamp offers:

- Versatility Secure hard lines, soft cable bundles ranging from ¼" to 2" wide
- Ease of Use Position, torque down, close by hand – that's it!
- Alignment Center cables as the clamp closes
- Durability PA66 body and high grade steel mounting plate never wears out or corrodes

Designed for heavy duty manufacturing, Ratchet P Clamp non-destructive, releasable clamp also solves wire bundling challenges in OEM, automotive and solar installations.