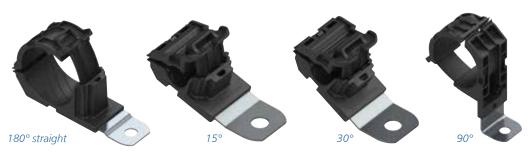

## Versatile, durable, efficient fastening and routing

Offered in four sizes and with several mounting configurations and hole sizes, the reusable design minimizes part inventory, speeds fastening and simplifies maintenance.