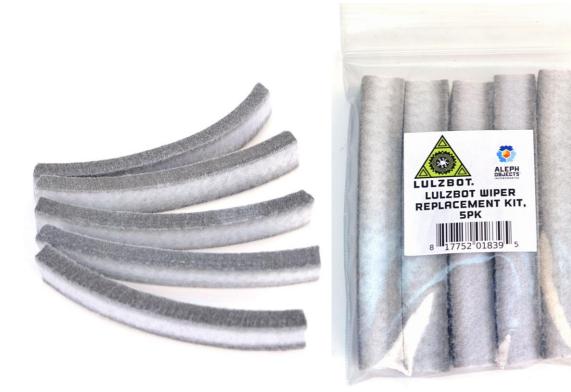

## LulzBot Wiper Replacement Kit, 5PK

This is a direct replacement for the wiping pad on the LulzBot Mini and the LulzBot TAZ 6. Advanced 3D printer users can also use this to help make adapting easy when upgrading their own 3D printer to use the automatic bed leveling solution.

Users are advised to change out the pad when plastic build up is visible on the pad surface and can no longer be picked clean.

Note: The black 3D printed wiper mount is not included. If a replacement is needed the 3D model is available here.

## Parts & Specifications

Parts Included

5x White Polyester Wipe Pad

Specifications

Felt Dimensions: 85 mm x 6.35 mm x 25.4 mm