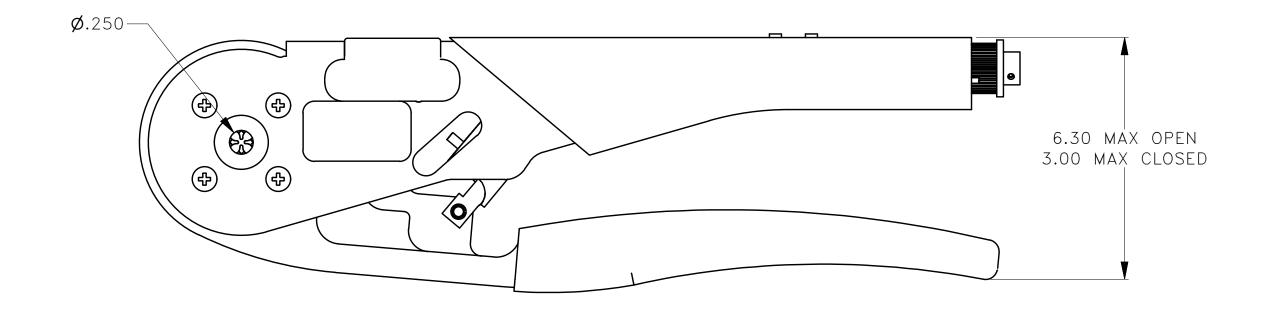

CREATED FROM AN INVENTOR

CREATED FROM AN INVENTOR MODEL. CHANGES MUST BE REFLECTED IN THE 3D PART DO NOT SCALE DRAWING

N/A

ASTRO TOOL CORP.

21615 S.W. TUALATIN VALLEY HWY, BEAVERTON OR 97006

TITLE

ENVELOPE DRAWING 621205

DESCRIPTION/REMARKS

NOTES:

1. REF: HARTING #09 99 000 0001

WHERE USED:

QTY.