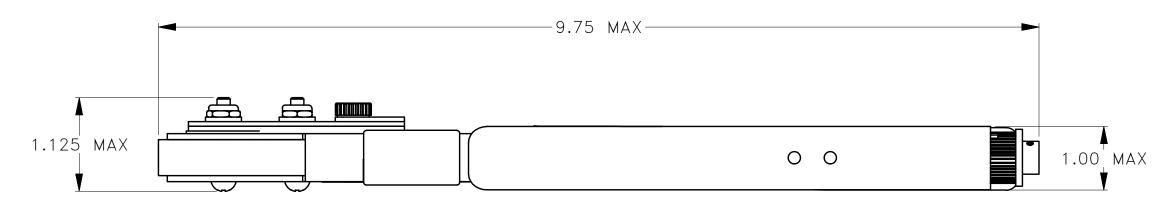

CREATED FROM AN INVENTOR

CREATED FROM AN INVENTOR MODEL. CHANGES MUST BE REFLECTED IN THE 3D PART DO NOT SCALE DRAWING

N/A

ASTRO TOOL CORP.

21615 S.W. TUALATIN VALLEY HWY, BEAVERTON OR 97006

TITLE

ENVELOPE DRAWING 621205

DESCRIPTION/REMARKS

NOTES:

1. REF: HARTING #09 99 000 0001

WHERE USED:

QTY.